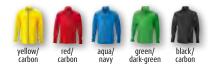

# JN 571

Men's Hooded Fleece

JN 570 Ladies' Hooded Fleece

S M L XL XXL 3XL

- Fashionable hooded fleece jacket
- $\boldsymbol{\cdot}$  Pleasantly soft and easy-care quality
- Outside smooth with discreet allover-print,
- inside roughened fleece with diamond patternFull-length front zip with chin protection (A)
- Full-length front zip with chin protection
- Hood with elastic cord and stoppers B
  2 zipped side pockets
- Contrasting flatlock seams, thumb loop
- INS70: slightly waisted
- Outer fabric (280 g/m<sup>2</sup>): 92% polyester, 8% elasthane