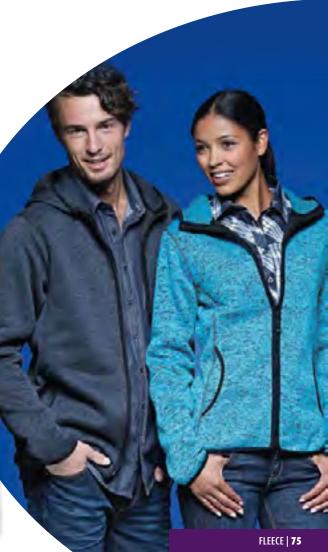

## JN 189 Microfleece Hooded Jacket

S M L XL XXL 3XL

- $\boldsymbol{\cdot}$  Trendy fleece jacket with hood
- $\boldsymbol{\cdot}$  Easy-care anti-pilling fleece
- Breathable, quick-drying
- Integrated knitted collar, ribbed cuffs and waistband, 2 pockets
- Outer fabric (280 g/m<sup>2</sup>): 100% polyester