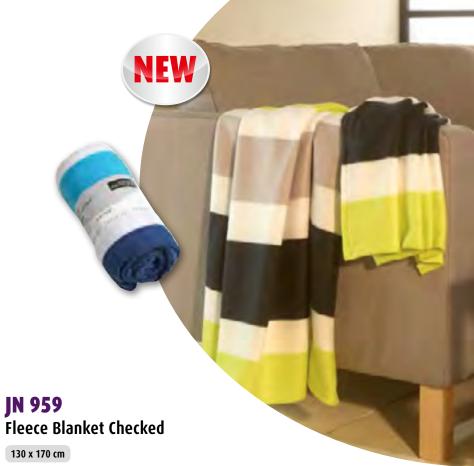

# JN 958

## Fleece Blanket Striped

#### 130 x 170 cm

- Fleece blanket in maritime style, printed on both sides
- Stripe design
- Hemmed edges
- Outer fabric (200 g/m<sup>2</sup>): 100% polyester