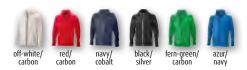

inside roughened fleece with diamond patternFull-length front zip with chin protection (A)
- Full-length front zip with chin protection
- Hood with elastic cord and stoppers B
  2 zipped side pockets
- Contrasting flatlock seams, thumb loop
- INS70: slightly waisted
- Outer fabric (280 g/m<sup>2</sup>): 92% polyester, 8% elasthane



# JN 587

Men's Stretchfleece Jacket

## JN 586 Ladies' Stretchfleece Jacket

#### 

- Bi-elastic jacket in waisted form
- Very soft, easy-care, warm and breathable fabric
- Outside smooth, inside roughened
- Full-length covered front zip with chin protection
- Hood
- $\cdot$  Contrasting flatlock seams and zippers (A) (B)
- 2 zipped pockets at the front
- Thumb loop
- JN586: slightly waisted
- Outer fabric (220 g/m<sup>2</sup>): 92% polyester, 8% elasthane



# JN 764 Men's Stretchfleece Jacket JN 763 Ladies' Stretchfleece Jacket

NEW

- Bi-elastic slim-fit jacket in casual look
- Very soft, warm and breathable fabric easy care
- Smooth on the outside, roughened inside
- Full-length, concealed zip with chin protection
- Stand-up collar, flatlock seams
- 2 zipped pockets
- $\cdot$  Thumb loop
- JN763: waisted form
- Outer fabric (200 g/m<sup>2</sup>): 92% polyester, 8% elasthane



\*only JN 763 available





# JN 355 Men's Doubleface Jacket JN 354 Ladies' Doubleface Jacket



- Casual bonding jacket with hood
- $\cdot$  Full-zip, cord and inside in contrasting colour f B f C
- Hood with chin cup
- Sleeve- and waistband with elasthane
  Kangaroo pocket, flatlock seams A
- Kangaroo pocket, flatte
  JN354: Waisted form
- Outer fabric (380 g/m<s