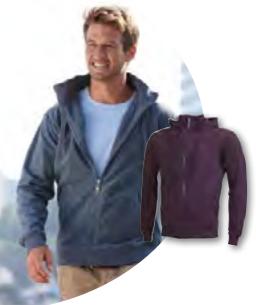

# JN 842 Men's Workwear Fleece Jacket JN 841 Ladies' Workwear Fleece Jacket

• Durable Fleece Jacket in mixed fabrics

- Easy-care anti-pilling microfleece
- Elastic softshell insets in contrasting colour on sleeves and sides
- Concealed zip with chin protection
- Stand-up collar

NEW

- 2 side pockets and zipped sleeve pocket
- JN841: lightly waisted
- Outer fabric (280 g/m<sup>2</sup>): 100% polyester

carbon/ black

black/ carbon

white/ da carbon

dark-green/ black