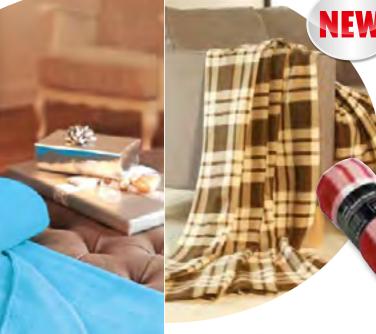

# NEW \*colour

• Fleece blanket in classic check design, printed on both sides

• Outer fabric (200 g/m<sup>2</sup>): 100% polyester

NEW light-grey melange off-white dark-green pacific

FLEECE | 77