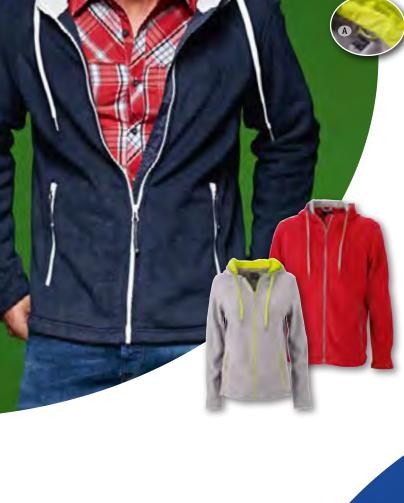

- \_\_\_\_\_Q\_\_\_
- Trendy hooded fleece jacket
- Easy care anti-pilling micro fleece
- Hood in contrasting woven fabric, with cord  $({f A})$
- 2 zipped side pockets
- JN997: lightly waisted
- Outer fabric (270 g/m<sup>2</sup>): 100% polyester