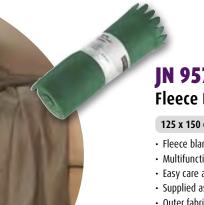

# JN 957 **Fleece Blanket**

#### 125 x 150 cm

- Fleece blanket with rounded fringes
- Multifunctional use for restaurants and leisure
  - Easy care anti-pilling fleece
  - Supplied as decorative gift-wrapped rolls with banderole
  - Outer fabric (200 g/m<sup>2</sup>): 100% polyester