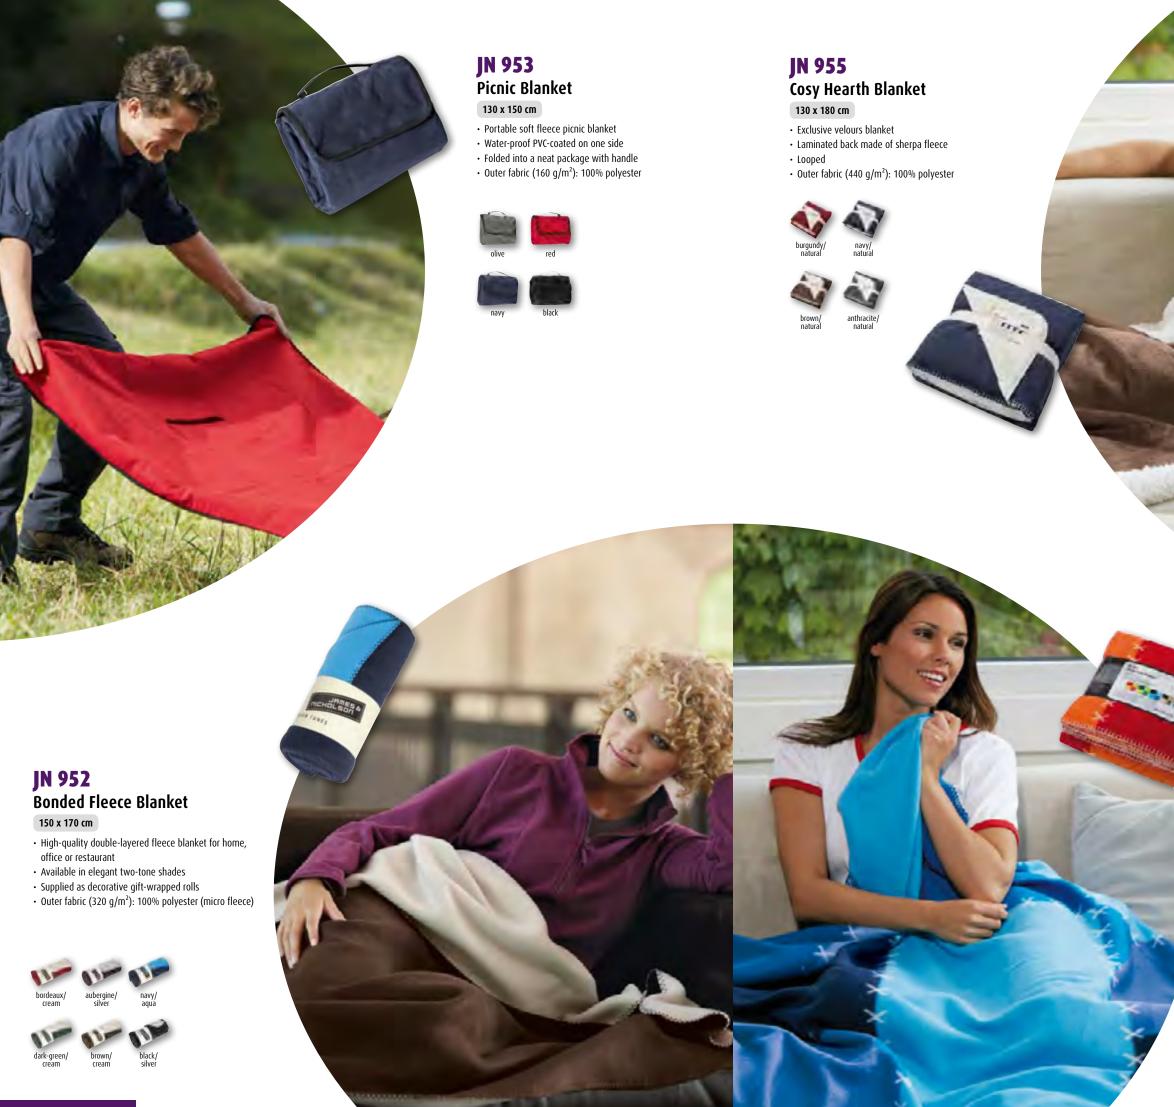

# IN 900

# Fleece Blanket

## 130 x 180 cm (unfolded), 40 x 40 cm (folded as a cushion)

- Multi-functional fleece-blanket for leisure activities and for driving • Due to the separate bag the blanket can also be used as a cushion **A**
- Blanket and cushion are the same colour
- With thermal insulation and easy-care
- Outer fabric (260 g/m<sup>2</sup>): 100% polyester (micro fleece)

# JN 958

## Fleece Blanket Striped

#### 130 x 170 cm

- Fleece blanket in maritime style, printed on both sides
- Stripe design
- Hemmed edges
- Outer fabric (200 g/m<sup>2</sup>): 100% polyester

# JN 950 **Fleece Blanket**

#### 130 x 170 cm

- Multi-functional fleece blanket for catering trade and leisure
- Easy-care anti-pilling fleece
- Available as decorative gift pack with satin ribbon
- Outer fabric (240 g/m<sup>2</sup>): 100% polyester

# IN 956

• Hemmed edges

wine/ off-white

# Fleece Blanket Basic

navy/ off-white

black/ off-white

- Fleece blanket with elegant fringe
- Multi-functional for leisure and catering trade
- Easy-care anti-pilling fleece
- Available as a decorative gift pack with banderole
- Outer fabric (220 g/m<sup>2</sup>): 100% polyester

# IN 951

# **Microfibre Fleece Blanket**

160 x 120 cm

- Fluffy, multi-functional fleece blanket
- Available in a range of bright colours
- Supplied as decorative gift-wrapped rolls
- Outer fabric (200 g/m<sup>2</sup>): 100% polyester (micro fleece)

# JN 957 **Fleece Blanket**

#### 125 x 150 cm

- Fleece blanket with rounded fringes
- Multifunctional use for restaurants and leisure
  - Easy care anti-pilling fleece
  - Supplied as decorative gift-wrapped rolls with banderole
  - Outer fabric (200 g/m<sup>2</sup>): 100% polyester

# NEW \*colour

• Fleece blanket in classic check design, printed on both sides

• Outer fabric (200 g/m<sup>2</sup>): 100% polyester

NEW light-grey melange off-white dark-green pacific

FLEECE | 77

## JN 954 Urban Style Blanket 150 x 200 cm

- Lifestyle fleece blanket
- Imprinted on both sides with graphic design
- in interior trend colours
- Looped
- Outer fabric (210 g/m<sup>2</sup>): 100% polyester