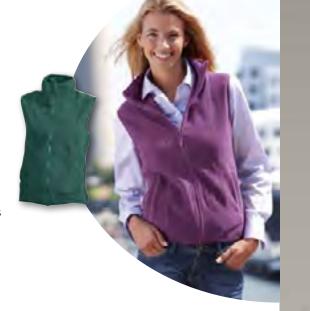

# JN 045

# Fleece Vest

#### S M L XL XXL 3XL 4XL

• Warm vest made of heavy fleece • Easy-care anti-pilling fleece • Armlines and hem reinforced with nylon • Twin needle stitching on armlines and shoulders • 2 side pockets with zippers, drawstring with stoppers on waistband • Outer fabric (300 g/m<sup>2</sup>): 100% polyester