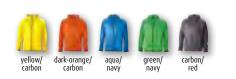

# JN 764 Men's Stretchfleece Jacket JN 763 Ladies' Stretchfleece Jacket

NEW

- Bi-elastic slim-fit jacket in casual look
- Very soft, warm and breathable fabric easy care
- Smooth on the outside, roughened inside
- Full-length, concealed zip with chin protection
- Stand-up collar, flatlock seams
- 2 zipped pockets
- $\cdot$  Thumb loop
- JN763: waisted form
- Outer fabric (200 g/m<sup>2</sup>): 92% polyester, 8% elasthane

\*only JN 763 available