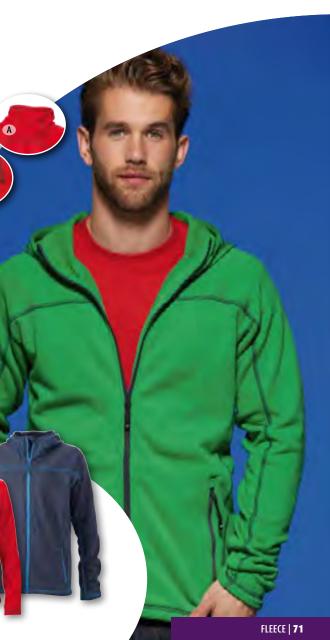

# JN 044

Full-Zip Fleece S M L XL XXL 3XL 4XL

# JN 044ĸ **Full-Zip Fleece Junior**

XS S M L XL XXL 98 110 122 134 146 158 104 116 128 140 152 164 Height in cm

- $\boldsymbol{\cdot}$  Sweatshirt and jacket made of heavy fleece
- Easy-care anti-pilling fleece
- Stand-up collar, twin needle stitching on armlines and shoulders
- Drawstring with stoppers on waistband, elastic sleevebands
- JN044, JN044K: 2 side pockets with zippers
- Outer fabric (300 g/m<sup>2</sup>): 100% polyester

# JN 045

# Fleece Vest

#### S M L XL XXL 3XL 4XL

• Warm vest made of heavy fleece • Easy-care anti-pilling fleece • Armlines and hem reinforced with nylon • Twin needle stitching on armlines and shoulders • 2 side pockets with zippers, drawstring with stoppers on waistband • Outer fabric (300 g/m<sup>2</sup>): 100% polyester