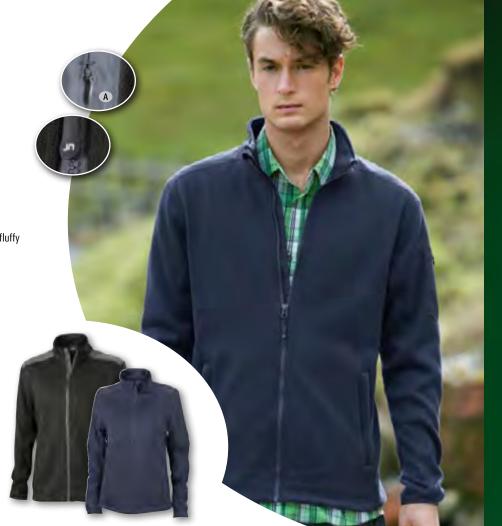

## JN 597

Men's Structure Fleece Jacket

## JN 596

Ladies' Structure Fleece Jacket

S M L XL XXL 3XL

Light outdoor fleece jacket

- Pleasantly and soft quality
- Slightly structured outside, inside smooth
- $\boldsymbol{\cdot}$  Stand-up collar
- Full-length covered front zip with chin protection **A**
- Contrasting flatlock seams
- 2 zipped side pockets
- JN596: waisted form
- Outer fabric (190 g/m<sup>2</sup>): 100% polyester