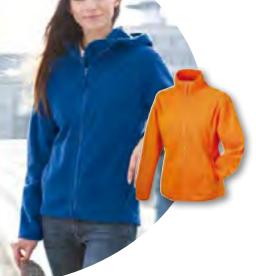

# JN 043 Half-Zip Fleece

r \_\_\_\_Q<sup>™</sup>\_\_\_\_\_ S M L XL XXL

# JN 044

Full-Zip Fleece S M L XL XXL 3XL 4XL

# JN 044ĸ **Full-Zip Fleece Junior**

XS S M L XL XXL 98 110 122 134 146 158 104 116 128 140 152 164 Height in cm

- $\boldsymbol{\cdot}$  Sweatshirt and jacket made of heavy fleece
- Easy-care anti-pilling fleece
- Stand-up collar, twin needle stitching on armlines and shoulders
- Drawstring with stoppers on waistband, elastic sleevebands
- JN044, JN044K: 2 side pockets with zippers
- Outer fabric (300 g/m<sup>2</sup>): 100% polyester