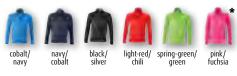

stic jacket in waisted form
- Very soft, easy-care, warm and breathable fabric
- Outside smooth, inside roughened
- Full-length covered front zip with chin protection
- Hood
- $\cdot$  Contrasting flatlock seams and zippers (A) (B)
- 2 zipped pockets at the front
- Thumb loop
- JN586: slightly waisted
- Outer fabric (220 g/m<sup>2</sup>): 92% polyester, 8% elasthane



# JN 764 Men's Stretchfleece Jacket JN 763 Ladies' Stretchfleece Jacket

NEW

- Bi-elastic slim-fit jacket in casual look
- Very soft, warm and breathable fabric easy care
- Smooth on the outside, roughened inside
- Full-length, concealed zip with chin protection
- Stand-up collar, flatlock seams
- 2 zipped pockets
- $\cdot$  Thumb loop
- JN763: waisted form
- Outer fabric (200 g/m<sup>2</sup>): 92% polyester, 8% elasthane



\*only JN 763 available





# JN 355 Men's Doubleface Jacket JN 354 Ladies' Doubleface Jacket



- Casual bonding jacket with hood
- $\cdot$  Full-zip, cord and inside in contrasting colour f B f C
- Hood with chin cup
- Sleeve- and waistband with elasthane
  Kangaroo pocket, flatlock seams A
- Kangaroo pocket, flatte
  JN354: Waisted form
- Outer fabric (380 g/m<sup>2</sup>): 55% polyester, 45% cotton



# **JN 563** Ladies' Structure Fleece Hoody



- Trendy Highloft fleece jacket with structure
- Easy-care anti-pilling Highloft fleece
- Very pleasant to wear
- 2 zipped side pockets

A

- Contrasting band on hem, sleeves and hood
- Outer fabric (300 g/m<sup>2</sup>): 100% polyester



JN 508 Men's Jacket Teddy Lined JN 507 Ladies' Jacket Teddy Lined

S M L XL XXL 3XL └───♀─┘

- Casual