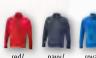

# JN 842 Men's Workwear Fleece Jacket JN 841 Ladies' Workwear Fleece Jacket

• Durable Fleece Jacket in mixed fabrics

- Easy-care anti-pilling microfleece
- Elastic softshell insets in contrasting colour on sleeves and sides
- Concealed zip with chin protection
- Stand-up collar

NEW

- 2 side pockets and zipped sleeve pocket
- JN841: lightly waisted
- Outer fabric (280 g/m<sup>2</sup>): 100% polyester

carbon/ black

black/ carbon

white/ da carbon

dark-green/ black