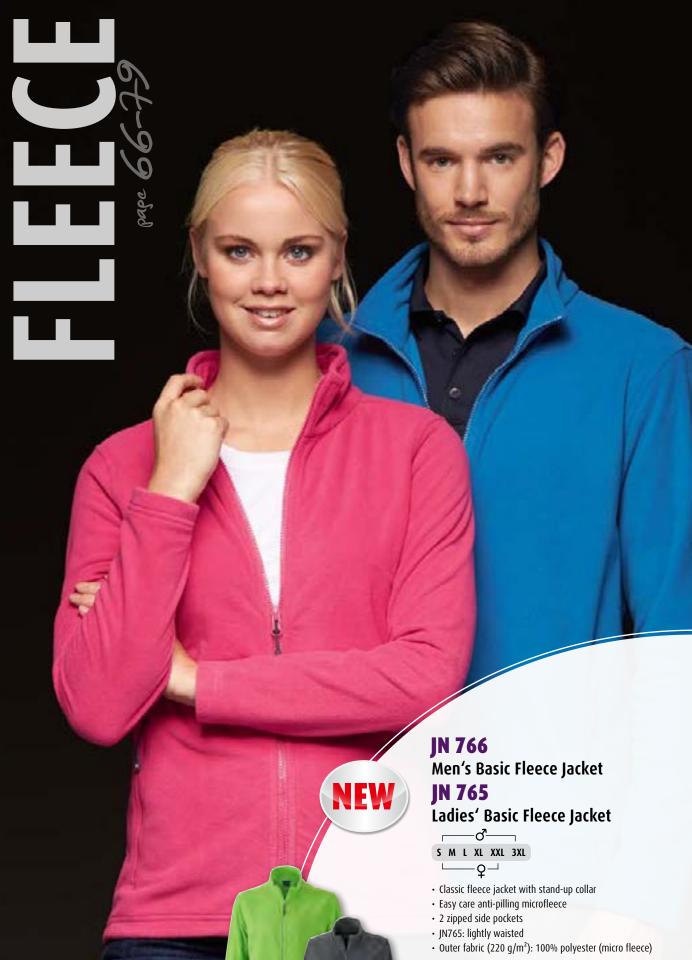

# JN 842 Men's Workwear Fleece Jacket JN 841 Ladies' Workwear Fleece Jacket

• Durable Fleece Jacket in mixed fabrics

- Easy-care anti-pilling microfleece
- Elastic softshell insets in contrasting colour on sleeves and sides
- Concealed zip with chin protection
- Stand-up collar

NEW

- 2 side pockets and zipped sleeve pocket
- JN841: lightly waisted
- Outer fabric (280 g/m<sup>2</sup>): 100% polyester

carbon/ black

black/ carbon

white/ da carbon

dark-green/ black