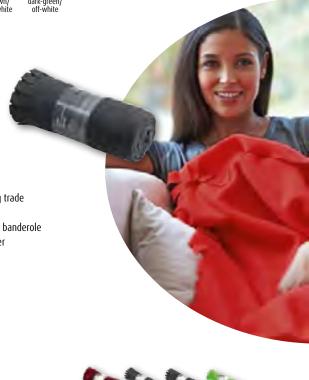

# IN 956

• Hemmed edges

wine/ off-white

# Fleece Blanket Basic

navy/ off-white

black/ off-white

- Fleece blanket with elegant fringe
- Multi-functional for leisure and catering trade
- Easy-care anti-pilling fleece
- Available as a decorative gift pack with banderole
- Outer fabric (220 g/m<sup>2</sup>): 100% polyester